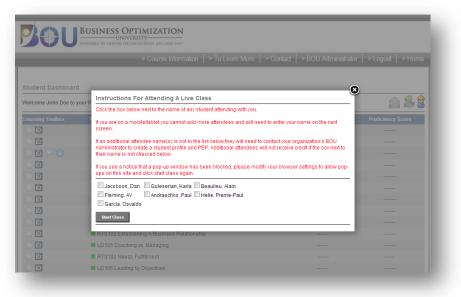

#### **Meeting Login Window**

After you click the blue play button to attend a live course you will see this screen. Follow the instructions on the screen to attend or add additional students attending with you on the same computer.